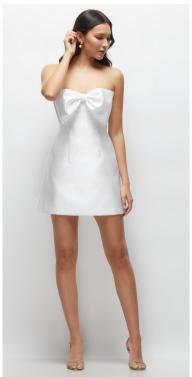

## LITTLE WHITE DRESSES

OLIVIER DRESS | ALFRED SUNG STYLE D866 | SATIN TWILL | SAMPLED IN WHITE Pearl trimmed bow and covered button detail at back.

 $\label{eq:maximaxi} \mbox{MAVI DRESS | ALFRED SUNG STYLE D860FP | SATIN TWILL PRINTS | SAMPLED IN COTTAGE ROSE LARKSPUR Your 'something blue'.}$ 