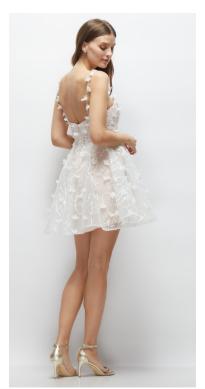

## LITTLE WHITE DRESSES

OLIVIER DRESS | ALFRED SUNG STYLE D866 | SATIN TWILL | SAMPLED IN WHITE Pearl trimmed bow and covered button detail at back.

 $\label{eq:maximaxi} \mbox{MAVI DRESS | ALFRED SUNG STYLE D860FP | SATIN TWILL PRINTS | SAMPLED IN COTTAGE ROSE LARKSPUR Your 'something blue'.}$ 