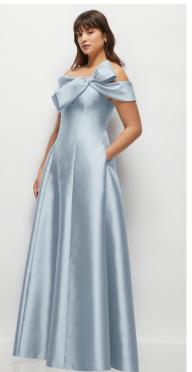

AUDRA DRESS | ALFRED SUNG STYLE D862 | SATIN TWILL | INTERNAL CORSET AND POCKETS | SAMPLED IN COLORS MIDNIGHT NAVY, MIST, CASHMERE GREY

SOLEIL DRESS | ALFRED SUNG STYLE D867BEAD | SATIN TWILL W/ BEADED FLORAL MOTIF | HAND BEADED APPLIQUE AND POCKETS - AVAILABLE WITHOUT BEADING AS STYLE D867 | SAMPLED IN COLORS MIDNIGHT NAVY, MIST, POWDER PINK