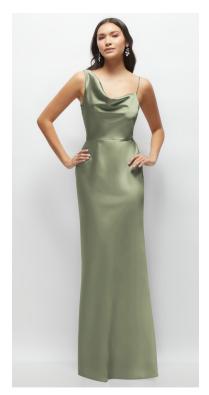

CHLOE DRESS | AFTER SIX STYLE 6897 | LUXE STRETCH SATIN | SAMPLED IN COLORS CASHMERE GRAY, COBALT BLUE, COGNAC