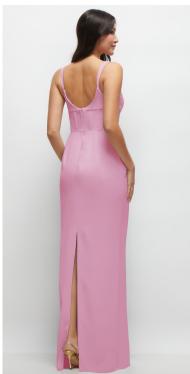

CHLOE DRESS | AFTER SIX STYLE 6897 | LUXE STRETCH SATIN | SAMPLED IN COLORS CASHMERE GRAY, COBALT BLUE, COGNAC