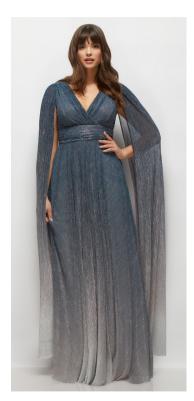

WYLDER DRESS | AFTER SIX STYLE 6895FP | PLEATED METALLIC | SAMPLED IN COLORS PINK FOIL, LARKSPUR GOLD, FRENCH BLUE GOLD

WYLDER DRESS | AFTER SIX STYLE 68950MB | PLEATED METALLIC OMBRE | SAMPLED IN COLORS COSMIC BLUE, PLUM NOIR