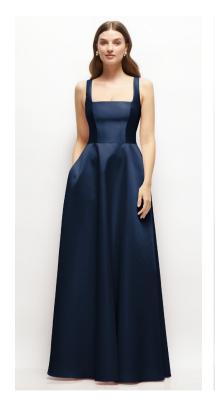

AUDRA DRESS | ALFRED SUNG STYLE D862 | SATIN TWILL | INTERNAL CORSET AND POCKETS | SAMPLED IN COLORS MIDNIGHT NAVY, MIST, CASHMERE GREY

SOLEIL DRESS | ALFRED SUNG STYLE D867BEAD | SATIN TWILL W/ BEADED FLORAL MOTIF | HAND BEADED APPLIQUE AND POCKETS - AVAILABLE WITHOUT BEADING AS STYLE D867 | SAMPLED IN COLORS MIDNIGHT NAVY, MIST, POWDER PINK