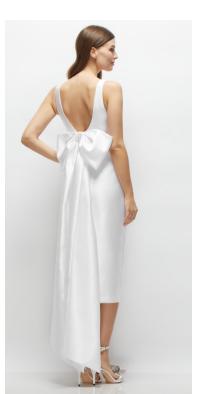

## LITTLE WHITE DRESSES

OLIVIER DRESS | ALFRED SUNG STYLE D866 | SATIN TWILL | SAMPLED IN WHITE Pearl trimmed bow and covered button detail at back.

 $\label{eq:maximaxi} \mbox{MAVI DRESS | ALFRED SUNG STYLE D860FP | SATIN TWILL PRINTS | SAMPLED IN COTTAGE ROSE LARKSPUR Your 'something blue'.}$ 