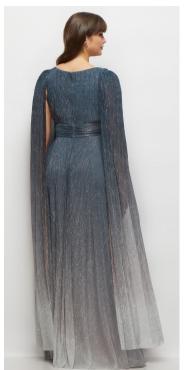

WYLDER DRESS | AFTER SIX STYLE 6895FP | PLEATED METALLIC | SAMPLED IN COLORS PINK FOIL, LARKSPUR GOLD, FRENCH BLUE GOLD

WYLDER DRESS | AFTER SIX STYLE 68950MB | PLEATED METALLIC OMBRE | SAMPLED IN COLORS COSMIC BLUE, PLUM NOIR