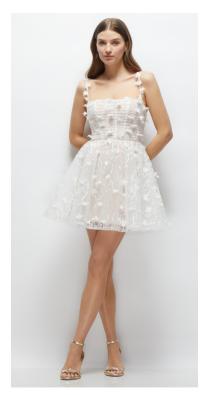

## LITTLE WHITE DRESSES

OLIVIER DRESS | ALFRED SUNG STYLE D866 | SATIN TWILL | SAMPLED IN WHITE Pearl trimmed bow and covered button detail at back.

 $\label{eq:maximaxi} \mbox{MAVI DRESS | ALFRED SUNG STYLE D860FP | SATIN TWILL PRINTS | SAMPLED IN COTTAGE ROSE LARKSPUR Your 'something blue'.}$ 