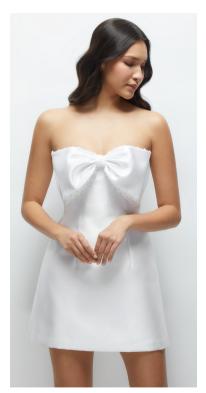

## LITTLE WHITE DRESSES

OLIVIER DRESS | ALFRED SUNG STYLE D866 | SATIN TWILL | SAMPLED IN WHITE Pearl trimmed bow and covered button detail at back.

 $\label{eq:maximaxi} \mbox{MAVI DRESS | ALFRED SUNG STYLE D860FP | SATIN TWILL PRINTS | SAMPLED IN COTTAGE ROSE LARKSPUR Your 'something blue'.}$ 