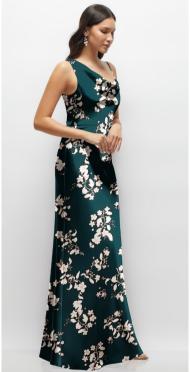

RAYNA DRESS | AFTER SIX STYLE 6894FP | NEU STRETCH CHARMUESE PRINTS | SAMPLED IN COLORS VINTAGE PRIMROSE, GOLDEN HOUR, MAGNOLIA SKY

WYLDER DRESS | AFTER SIX STYLE 6895 | PLEATED METALLIC | SAMPLED IN COLORS METALLIC SIENNA, METALLIC TAUPE, METALLIC LILAC, METALLIC EVERGREEN