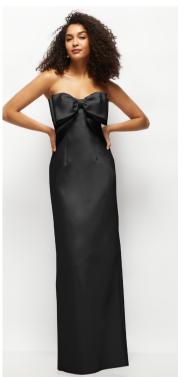

WINSLET DRESS | ALFRED SUNG STYLE D868 | SATIN TWILL | AVAILABLE WITHOUT BOWS AS STYLE D869 | SAMPLED IN COLORS MIST, POWDER PINK, EVERGREEN

LONDON DRESS | ALFRED SUNG STYLE D865 | SATIN TWILL | SAMPLED IN COLORS EVERGREEN, MIDNIGHT NAVY, CHAMPAGNE