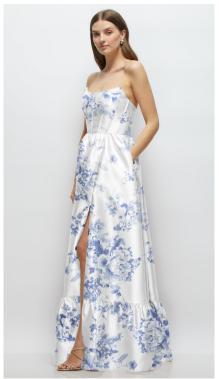

RAYNA DRESS | AFTER SIX STYLE 6894FP | NEU STRETCH CHARMUESE PRINTS | SAMPLED IN COLORS VINTAGE PRIMROSE, GOLDEN HOUR, MAGNOLIA SKY

WYLDER DRESS | AFTER SIX STYLE 6895 | PLEATED METALLIC | SAMPLED IN COLORS METALLIC SIENNA, METALLIC TAUPE, METALLIC LILAC, METALLIC EVERGREEN