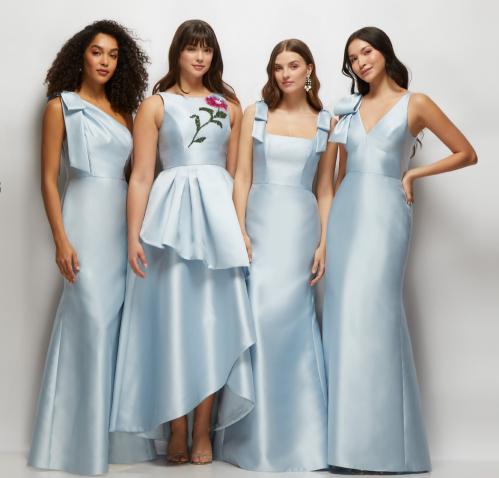

LDEN HOUR, MAGNOLIA SKY









WYLDER DRESS | AFTER SIX STYLE 6895 | PLEATED METALLIC | SAMPLED IN COLORS METALLIC SIENNA, METALLIC TAUPE, METALLIC LILAC, METALLIC EVERGREEN







WYLDER DRESS | AFTER SIX STYLE 6895FP | PLEATED METALLIC | SAMPLED IN COLORS PINK FOIL, LARKSPUR GOLD, FRENCH BLUE GOLD









WYLDER DRESS | AFTER SIX STYLE 68950MB | PLEATED METALLIC OMBRE | SAMPLED IN COLORS COSMIC BLUE, PLUM NOIR









LUNA DRESS | AFTER SIX STYLE 68960MB | PLEATED METALLIC OMBRE | SAMPLED IN COLORS COSMIC BLUE, PLUM NOIR







LUNA DRESS | AFTER SIX STYLE 6896 | PLEATED METALLIC | SAMPLED IN COLORS METALLIC TAUPE, METALLIC SIENNA, METALLIC EVERGREEN







CHLOE DRESS | AFTER SIX STYLE 6897 | LUXE STRETCH SATIN | SAMPLED IN COLORS CASHMERE GRAY, COBALT BLUE, COGNAC

## ALFRED SUNG











NATASHA DRESS | ALFRED SUNG STYLE D859 | SATIN TWILL | BIAS COLUMN WITH COVERED BUTTON DETAIL AT BACK | SAMPLED IN COLORS BALLET PINK, COGNAC, BLACK







MAVI DRESS | ALFRED SUNG STYLE D860 | SATIN TWILL | COVERED BUTTON DETAIL AT BACK | SAMPLED IN COLORS CHAMPAGNE, CLOUDY, CABERNET







CALLA DRESS | ALFRED SUNG STYLE D861 | SATIN TWILL | SAMPLED IN COLORS COBALT BLUE, EVERGREEN, NEU NUDE







LINDEN DRESS | ALFRED SUNG STYLE D863 | SATIN TWILL | SAMPLED IN COLORS MIST, WILLOW GREEN, COGNAC







WINSLET DRESS | ALFRED SUNG STYLE D868 | SATIN TWILL | AVAILABLE WITHOUT BOWS AS STYLE D869 | SAMPLED IN COLORS MIST, POWDER PINK, EVERGREEN







LONDON DRESS | ALFRED SUNG STYLE D865 | SATIN TWILL | SAMPLED IN COLORS EVERGREEN, MIDNIGHT NAVY, CHAMPAGNE







AUDRA DRESS | ALF