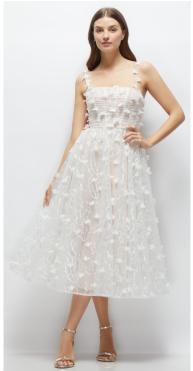

MARTA DRESS | DESSY COLLECTION STYLE 3145 | 3D TRELLIS EMBROIDARY | SAMPLED IN COLORS MIDNIGHT NAVY, SILVER DOVE, EVERGREEN, IVORY

GIA & LENA DRESS | DESSY COLLECTION STYLE 3148 & 3149 | GOLD LEAF BROCADE | POCKETS | SAMPLED IN COLORS WINTER ROSE, WINTER MIST