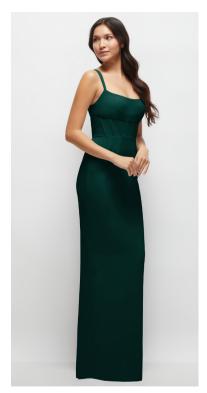

CHLOE DRESS | AFTER SIX STYLE 6897 | LUXE STRETCH SATIN | SAMPLED IN COLORS CASHMERE GRAY, COBALT BLUE, COGNAC