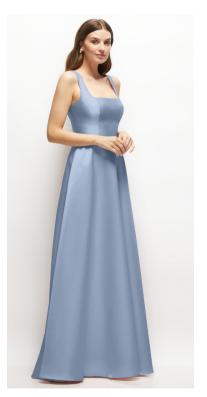

CHLOE DRESS | AFTER SIX STYLE 6897 | LUXE STRETCH SATIN | SAMPLED IN COLORS CASHMERE GRAY, COBALT BLUE, COGNAC