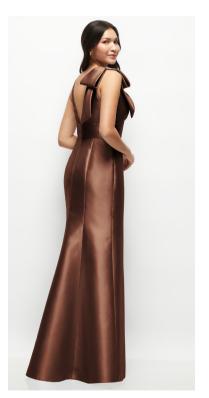

WINSLET DRESS | ALFRED SUNG STYLE D868 | SATIN TWILL | AVAILABLE WITHOUT BOWS AS STYLE D869 | SAMPLED IN COLORS MIST, POWDER PINK, EVERGREEN

LONDON DRESS | ALFRED SUNG STYLE D865 | SATIN TWILL | SAMPLED IN COLORS EVERGREEN, MIDNIGHT NAVY, CHAMPAGNE