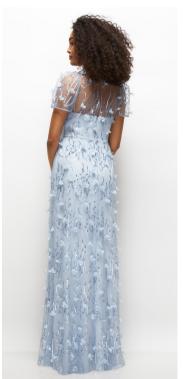

MARTA DRESS | DESSY COLLECTION STYLE 3145 | 3D TRELLIS EMBROIDARY | SAMPLED IN COLORS MIDNIGHT NAVY, SILVER DOVE, EVERGREEN, IVORY

GIA & LENA DRESS | DESSY COLLECTION STYLE 3148 & 3149 | GOLD LEAF BROCADE | POCKETS | SAMPLED IN COLORS WINTER ROSE, WINTER MIST