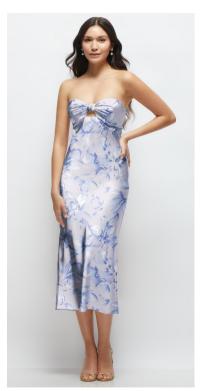

RAYNA DRESS | AFTER SIX STYLE 6894FP | NEU STRETCH CHARMUESE PRINTS | SAMPLED IN COLORS VINTAGE PRIMROSE, GOLDEN HOUR, MAGNOLIA SKY

WYLDER DRESS | AFTER SIX STYLE 6895 | PLEATED METALLIC | SAMPLED IN COLORS METALLIC SIENNA, METALLIC TAUPE, METALLIC LILAC, METALLIC EVERGREEN