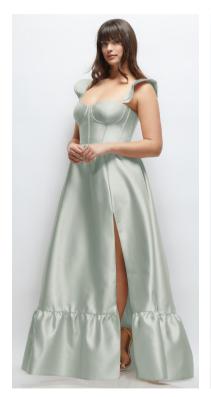

CHLOE DRESS | AFTER SIX STYLE 6897 | LUXE STRETCH SATIN | SAMPLED IN COLORS CASHMERE GRAY, COBALT BLUE, COGNAC