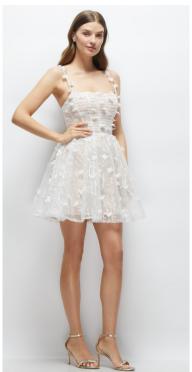

## LITTLE WHITE DRESSES

OLIVIER DRESS | ALFRED SUNG STYLE D866 | SATIN TWILL | SAMPLED IN WHITE Pearl trimmed bow and covered button detail at back.

 $\label{eq:maximaxi} \mbox{MAVI DRESS | ALFRED SUNG STYLE D860FP | SATIN TWILL PRINTS | SAMPLED IN COTTAGE ROSE LARKSPUR Your 'something blue'.}$ 