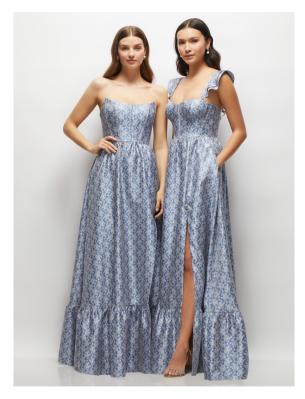

## **DESSY COLLECTION**

FELICITY & DORSET DRESSES | DESSY COLLECTION STYLES 3146BRD & 3152BRD | SATIN TWILL | ADJUSTABLE FLUTTER STRAPS AND POCKETS | SAMPLED IN BAROQUE ROSE DAMASK IN MIDNIGHT NAVY

FELICITY & DORSET DRESSES | DESSY COLLECTION STYLES 3146MDJ & 3152MDJ | SATIN TWILL | ADJUSTABLE FLUTTER STRAPS AND POCKETS | SAMPLED IN MARGUERITE DAISY JACQUARD IN CHAMBRAY