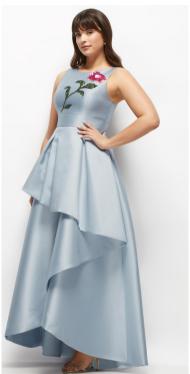

MARTA DRESS | DESSY COLLECTION STYLE 3145 | 3D TRELLIS EMBROIDARY | SAMPLED IN COLORS MIDNIGHT NAVY, SILVER DOVE, EVERGREEN, IVORY

GIA & LENA DRESS | DESSY COLLECTION STYLE 3148 & 3149 | GOLD LEAF BROCADE | POCKETS | SAMPLED IN COLORS WINTER ROSE, WINTER MIST