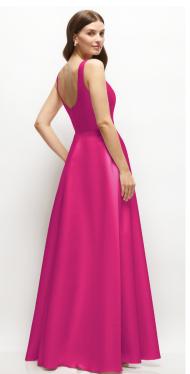

AUDRA DRESS | ALFRED SUNG STYLE D862 | SATIN TWILL | INTERNAL CORSET AND POCKETS | SAMPLED IN COLORS MIDNIGHT NAVY, MIST, CASHMERE GREY

SOLEIL DRESS | ALFRED SUNG STYLE D867BEAD | SATIN TWILL W/ BEADED FLORAL MOTIF | HAND BEADED APPLIQUE AND POCKETS - AVAILABLE WITHOUT BEADING AS STYLE D867 | SAMPLED IN COLORS MIDNIGHT NAVY, MIST, POWDER PINK