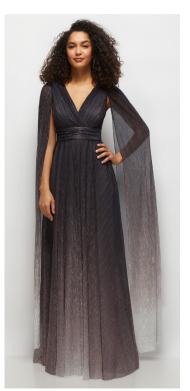

WYLDER DRESS | AFTER SIX STYLE 6895FP | PLEATED METALLIC | SAMPLED IN COLORS PINK FOIL, LARKSPUR GOLD, FRENCH BLUE GOLD

WYLDER DRESS | AFTER SIX STYLE 68950MB | PLEATED METALLIC OMBRE | SAMPLED IN COLORS COSMIC BLUE, PLUM NOIR