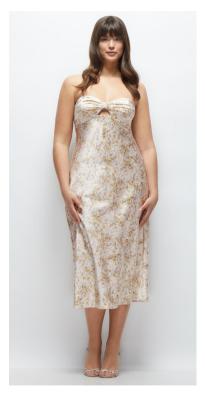

RAYNA DRESS | AFTER SIX STYLE 6894FP | NEU STRETCH CHARMUESE PRINTS | SAMPLED IN COLORS VINTAGE PRIMROSE, GOLDEN HOUR, MAGNOLIA SKY

WYLDER DRESS | AFTER SIX STYLE 6895 | PLEATED METALLIC | SAMPLED IN COLORS METALLIC SIENNA, METALLIC TAUPE, METALLIC LILAC, METALLIC EVERGREEN