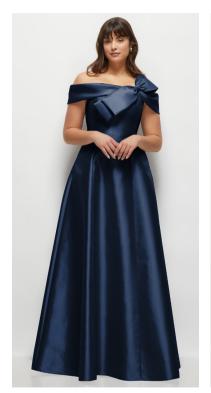

WINSLET DRESS | ALFRED SUNG STYLE D868 | SATIN TWILL | AVAILABLE WITHOUT BOWS AS STYLE D869 | SAMPLED IN COLORS MIST, POWDER PINK, EVERGREEN

LONDON DRESS | ALFRED SUNG STYLE D865 | SATIN TWILL | SAMPLED IN COLORS EVERGREEN, MIDNIGHT NAVY, CHAMPAGNE