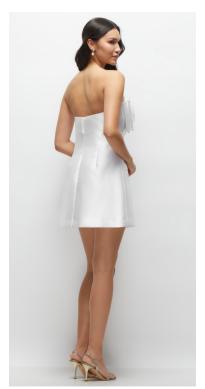

## LITTLE WHITE DRESSES

OLIVIER DRESS | ALFRED SUNG STYLE D866 | SATIN TWILL | SAMPLED IN WHITE Pearl trimmed bow and covered button detail at back.

 $\label{eq:maximaxi} \mbox{MAVI DRESS | ALFRED SUNG STYLE D860FP | SATIN TWILL PRINTS | SAMPLED IN COTTAGE ROSE LARKSPUR Your 'something blue'.}$ 