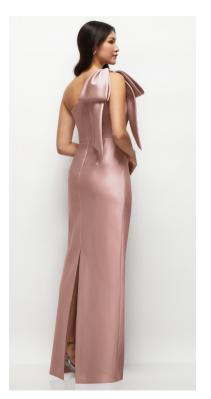

AUDRA DRESS | ALFRED SUNG STYLE D862 | SATIN TWILL | INTERNAL CORSET AND POCKETS | SAMPLED IN COLORS MIDNIGHT NAVY, MIST, CASHMERE GREY

SOLEIL DRESS | ALFRED SUNG STYLE D867BEAD | SATIN TWILL W/ BEADED FLORAL MOTIF | HAND BEADED APPLIQUE AND POCKETS - AVAILABLE WITHOUT BEADING AS STYLE D867 | SAMPLED IN COLORS MIDNIGHT NAVY, MIST, POWDER PINK