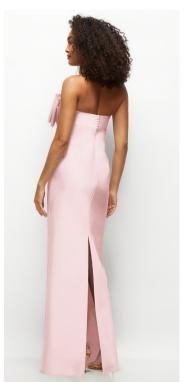

WINSLET DRESS | ALFRED SUNG STYLE D868 | SATIN TWILL | AVAILABLE WITHOUT BOWS AS STYLE D869 | SAMPLED IN COLORS MIST, POWDER PINK, EVERGREEN

LONDON DRESS | ALFRED SUNG STYLE D865 | SATIN TWILL | SAMPLED IN COLORS EVERGREEN, MIDNIGHT NAVY, CHAMPAGNE