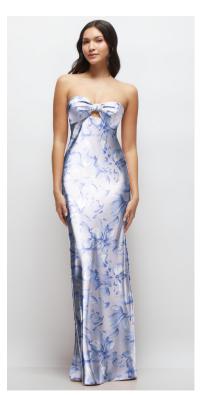

RAYNA DRESS | AFTER SIX STYLE 6894FP | NEU STRETCH CHARMUESE PRINTS | SAMPLED IN COLORS VINTAGE PRIMROSE, GOLDEN HOUR, MAGNOLIA SKY

WYLDER DRESS | AFTER SIX STYLE 6895 | PLEATED METALLIC | SAMPLED IN COLORS METALLIC SIENNA, METALLIC TAUPE, METALLIC LILAC, METALLIC EVERGREEN