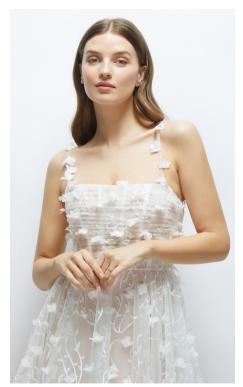

## LITTLE WHITE DRESSES

OLIVIER DRESS | ALFRED SUNG STYLE D866 | SATIN TWILL | SAMPLED IN WHITE Pearl trimmed bow and covered button detail at back.

 $\label{eq:maximaxi} \mbox{MAVI DRESS | ALFRED SUNG STYLE D860FP | SATIN TWILL PRINTS | SAMPLED IN COTTAGE ROSE LARKSPUR Your 'something blue'.}$ 