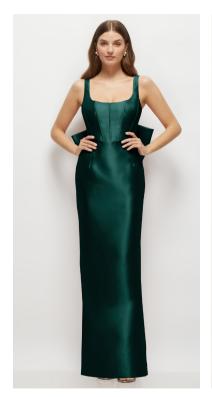

AUDRA DRESS | ALFRED SUNG STYLE D862 | SATIN TWILL | INTERNAL CORSET AND POCKETS | SAMPLED IN COLORS MIDNIGHT NAVY, MIST, CASHMERE GREY

SOLEIL DRESS | ALFRED SUNG STYLE D867BEAD | SATIN TWILL W/ BEADED FLORAL MOTIF | HAND BEADED APPLIQUE AND POCKETS - AVAILABLE WITHOUT BEADING AS STYLE D867 | SAMPLED IN COLORS MIDNIGHT NAVY, MIST, POWDER PINK