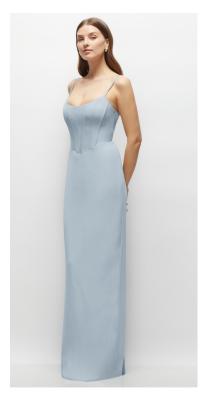

CHLOE DRESS | AFTER SIX STYLE 6897 | LUXE STRETCH SATIN | SAMPLED IN COLORS CASHMERE GRAY, COBALT BLUE, COGNAC