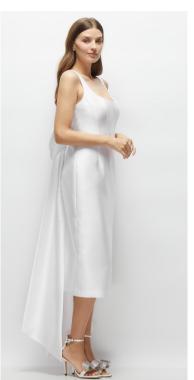

## LITTLE WHITE DRESSES

OLIVIER DRESS | ALFRED SUNG STYLE D866 | SATIN TWILL | SAMPLED IN WHITE Pearl trimmed bow and covered button detail at back.

 $\label{eq:maximaxi} \mbox{MAVI DRESS | ALFRED SUNG STYLE D860FP | SATIN TWILL PRINTS | SAMPLED IN COTTAGE ROSE LARKSPUR Your 'something blue'.}$ 

FRANCESCA DRESS | ALFRED SUNG STYLE D864FP | SATIN TWILL PRINTS | SAMPLED IN COTTAGE ROSE LARKSPUR
YOUr 'something blue'.

ISOBEL DRESS | DESSY COLLECTION STYLE 3147 | FLORET SEQUIN OVER SATIN TWILL | SAMPLED IN PEARL