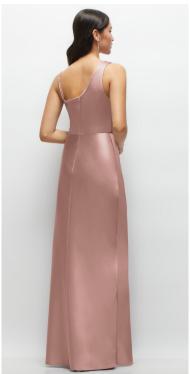

CHLOE DRESS | AFTER SIX STYLE 6897 | LUXE STRETCH SATIN | SAMPLED IN COLORS CASHMERE GRAY, COBALT BLUE, COGNAC