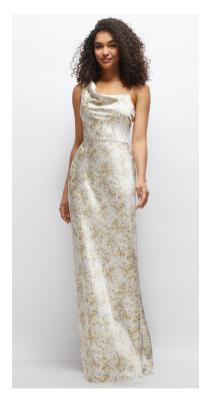

RAYNA DRESS | AFTER SIX STYLE 6894FP | NEU STRETCH CHARMUESE PRINTS | SAMPLED IN COLORS VINTAGE PRIMROSE, GOLDEN HOUR, MAGNOLIA SKY

WYLDER DRESS | AFTER SIX STYLE 6895 | PLEATED METALLIC | SAMPLED IN COLORS METALLIC SIENNA, METALLIC TAUPE, METALLIC LILAC, METALLIC EVERGREEN