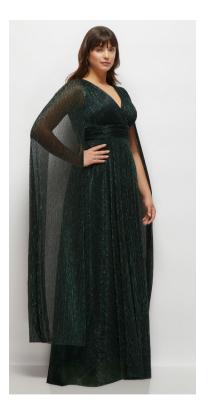

WYLDER DRESS | AFTER SIX STYLE 6895FP | PLEATED METALLIC | SAMPLED IN COLORS PINK FOIL, LARKSPUR GOLD, FRENCH BLUE GOLD

WYLDER DRESS | AFTER SIX STYLE 68950MB | PLEATED METALLIC OMBRE | SAMPLED IN COLORS COSMIC BLUE, PLUM NOIR

LUNA DRESS | AFTER SIX STYLE 68960MB | PLEATED METALLIC OMBRE | SAMPLED IN COLORS COSMIC BLUE, PLUM NOIR

LUNA DRESS | AFTER SIX STYLE 6896 | PLEATED METALLIC | SAMPLED IN COLORS METALLIC TAUPE, METALLIC SIENNA, METALLIC EVERGREEN