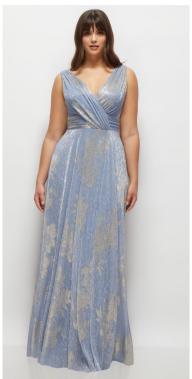

RAYNA DRESS | AFTER SIX STYLE 6894FP | NEU STRETCH CHARMUESE PRINTS | SAMPLED IN COLORS VINTAGE PRIMROSE, GOLDEN HOUR, MAGNOLIA SKY

WYLDER DRESS | AFTER SIX STYLE 6895 | PLEATED METALLIC | SAMPLED IN COLORS METALLIC SIENNA, METALLIC TAUPE, METALLIC LILAC, METALLIC EVERGREEN

WYLDER DRESS | AFTER SIX STYLE 6895FP | PLEATED METALLIC | SAMPLED IN COLORS PINK FOIL, LARKSPUR GOLD, FRENCH BLUE GOLD

WYLDER DRESS | AFTER SIX STYLE 68950MB | PLEATED METALLIC OMBRE | SAMPLED IN COLORS COSMIC BLUE, PLUM NOIR