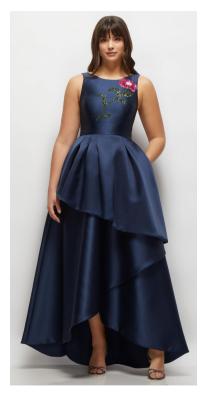

MARTA DRESS | DESSY COLLECTION STYLE 3145 | 3D TRELLIS EMBROIDARY | SAMPLED IN COLORS MIDNIGHT NAVY, SILVER DOVE, EVERGREEN, IVORY

GIA & LENA DRESS | DESSY COLLECTION STYLE 3148 & 3149 | GOLD LEAF BROCADE | POCKETS | SAMPLED IN COLORS WINTER ROSE, WINTER MIST