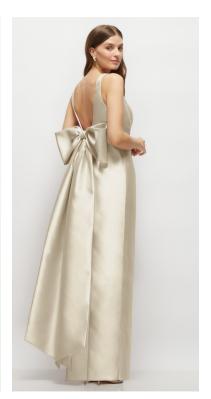

AUDRA DRESS | ALFRED SUNG STYLE D862 | SATIN TWILL | INTERNAL CORSET AND POCKETS | SAMPLED IN COLORS MIDNIGHT NAVY, MIST, CASHMERE GREY

SOLEIL DRESS | ALFRED SUNG STYLE D867BEAD | SATIN TWILL W/ BEADED FLORAL MOTIF | HAND BEADED APPLIQUE AND POCKETS - AVAILABLE WITHOUT BEADING AS STYLE D867 | SAMPLED IN COLORS MIDNIGHT NAVY, MIST, POWDER PINK