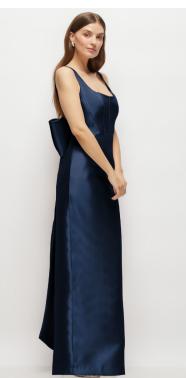

AUDRA DRESS | ALFRED SUNG STYLE D862 | SATIN TWILL | INTERNAL CORSET AND POCKETS | SAMPLED IN COLORS MIDNIGHT NAVY, MIST, CASHMERE GREY

SOLEIL DRESS | ALFRED SUNG STYLE D867BEAD | SATIN TWILL W/ BEADED FLORAL MOTIF | HAND BEADED APPLIQUE AND POCKETS - AVAILABLE WITHOUT BEADING AS STYLE D867 | SAMPLED IN COLORS MIDNIGHT NAVY, MIST, POWDER PINK