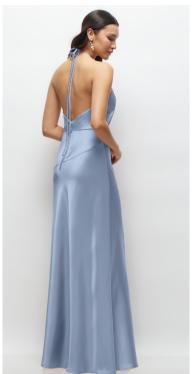

AUDRA DRESS | ALFRED SUNG STYLE D862 | SATIN TWILL | INTERNAL CORSET AND POCKETS | SAMPLED IN COLORS MIDNIGHT NAVY, MIST, CASHMERE GREY

SOLEIL DRESS | ALFRED SUNG STYLE D867BEAD | SATIN TWILL W/ BEADED FLORAL MOTIF | HAND BEADED APPLIQUE AND POCKETS - AVAILABLE WITHOUT BEADING AS STYLE D867 | SAMPLED IN COLORS MIDNIGHT NAVY, MIST, POWDER PINK