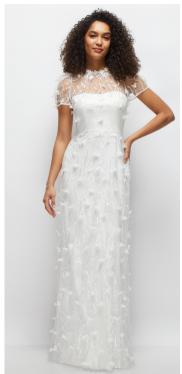

## LITTLE WHITE DRESSES

OLIVIER DRESS | ALFRED SUNG STYLE D866 | SATIN TWILL | SAMPLED IN WHITE Pearl trimmed bow and covered button detail at back.

 $\label{eq:maximaxi} \mbox{MAVI DRESS | ALFRED SUNG STYLE D860FP | SATIN TWILL PRINTS | SAMPLED IN COTTAGE ROSE LARKSPUR Your 'something blue'.}$ 