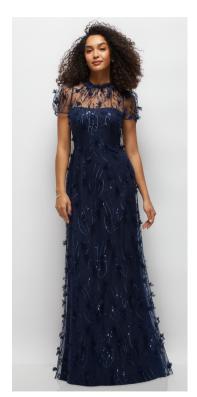

MARTA DRESS | DESSY COLLECTION STYLE 3145 | 3D TRELLIS EMBROIDARY | SAMPLED IN COLORS MIDNIGHT NAVY, SILVER DOVE, EVERGREEN, IVORY

GIA & LENA DRESS | DESSY COLLECTION STYLE 3148 & 3149 | GOLD LEAF BROCADE | POCKETS | SAMPLED IN COLORS WINTER ROSE, WINTER MIST