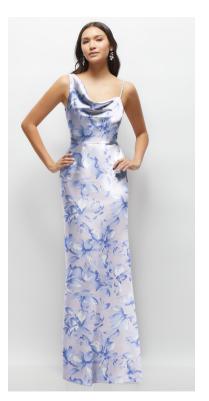

RAYNA DRESS | AFTER SIX STYLE 6894FP | NEU STRETCH CHARMUESE PRINTS | SAMPLED IN COLORS VINTAGE PRIMROSE, GOLDEN HOUR, MAGNOLIA SKY

WYLDER DRESS | AFTER SIX STYLE 6895 | PLEATED METALLIC | SAMPLED IN COLORS METALLIC SIENNA, METALLIC TAUPE, METALLIC LILAC, METALLIC EVERGREEN