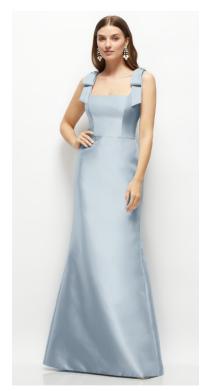

WINSLET DRESS | ALFRED SUNG STYLE D868 | SATIN TWILL | AVAILABLE WITHOUT BOWS AS STYLE D869 | SAMPLED IN COLORS MIST, POWDER PINK, EVERGREEN

LONDON DRESS | ALFRED SUNG STYLE D865 | SATIN TWILL | SAMPLED IN COLORS EVERGREEN, MIDNIGHT NAVY, CHAMPAGNE