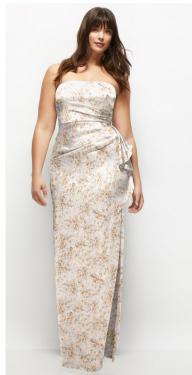

RAYNA DRESS | AFTER SIX STYLE 6894FP | NEU STRETCH CHARMUESE PRINTS | SAMPLED IN COLORS VINTAGE PRIMROSE, GOLDEN HOUR, MAGNOLIA SKY

WYLDER DRESS | AFTER SIX STYLE 6895 | PLEATED METALLIC | SAMPLED IN COLORS METALLIC SIENNA, METALLIC TAUPE, METALLIC LILAC, METALLIC EVERGREEN