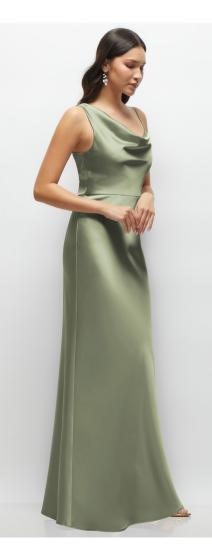

CHLOE DRESS | AFTER SIX STYLE 6897 | LUXE STRETCH SATIN | SAMPLED IN COLORS CASHMERE GRAY, COBALT BLUE, COGNAC