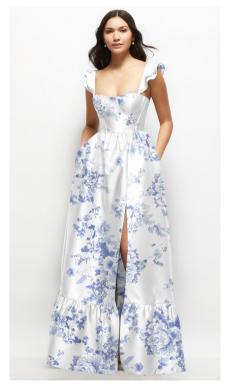

RAYNA DRESS | AFTER SIX STYLE 6894FP | NEU STRETCH CHARMUESE PRINTS | SAMPLED IN COLORS VINTAGE PRIMROSE, GOLDEN HOUR, MAGNOLIA SKY

WYLDER DRESS | AFTER SIX STYLE 6895 | PLEATED METALLIC | SAMPLED IN COLORS METALLIC SIENNA, METALLIC TAUPE, METALLIC LILAC, METALLIC EVERGREEN