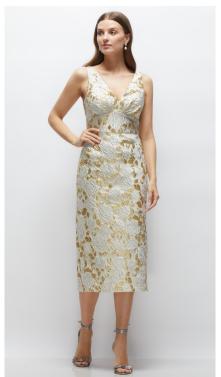

RAYNA DRESS | AFTER SIX STYLE 6894FP | NEU STRETCH CHARMUESE PRINTS | SAMPLED IN COLORS VINTAGE PRIMROSE, GOLDEN HOUR, MAGNOLIA SKY

WYLDER DRESS | AFTER SIX STYLE 6895 | PLEATED METALLIC | SAMPLED IN COLORS METALLIC SIENNA, METALLIC TAUPE, METALLIC LILAC, METALLIC EVERGREEN