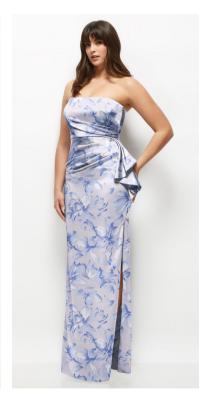

RAYNA DRESS | AFTER SIX STYLE 6894FP | NEU STRETCH CHARMUESE PRINTS | SAMPLED IN COLORS VINTAGE PRIMROSE, GOLDEN HOUR, MAGNOLIA SKY

WYLDER DRESS | AFTER SIX STYLE 6895 | PLEATED METALLIC | SAMPLED IN COLORS METALLIC SIENNA, METALLIC TAUPE, METALLIC LILAC, METALLIC EVERGREEN