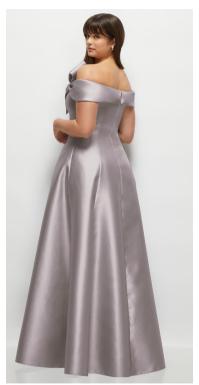

AUDRA DRESS | ALFRED SUNG STYLE D862 | SATIN TWILL | INTERNAL CORSET AND POCKETS | SAMPLED IN COLORS MIDNIGHT NAVY, MIST, CASHMERE GREY

SOLEIL DRESS | ALFRED SUNG STYLE D867BEAD | SATIN TWILL W/ BEADED FLORAL MOTIF | HAND BEADED APPLIQUE AND POCKETS - AVAILABLE WITHOUT BEADING AS STYLE D867 | SAMPLED IN COLORS MIDNIGHT NAVY, MIST, POWDER PINK