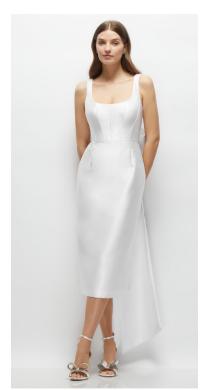

## LITTLE WHITE DRESSES

OLIVIER DRESS | ALFRED SUNG STYLE D866 | SATIN TWILL | SAMPLED IN WHITE Pearl trimmed bow and covered button detail at back.

 $\label{eq:maximaxi} \mbox{MAVI DRESS | ALFRED SUNG STYLE D860FP | SATIN TWILL PRINTS | SAMPLED IN COTTAGE ROSE LARKSPUR Your 'something blue'.}$ 

FRANCESCA DRESS | ALFRED SUNG STYLE D864FP | SATIN TWILL PRINTS | SAMPLED IN COTTAGE ROSE LARKSPUR
YOUr 'something blue'.

ISOBEL DRESS | DESSY COLLECTION STYLE 3147 | FLORET SEQUIN OVER SATIN TWILL | SAMPLED IN PEARL