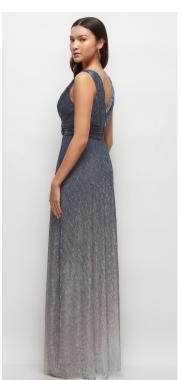

WYLDER DRESS | AFTER SIX STYLE 6895FP | PLEATED METALLIC | SAMPLED IN COLORS PINK FOIL, LARKSPUR GOLD, FRENCH BLUE GOLD

WYLDER DRESS | AFTER SIX STYLE 68950MB | PLEATED METALLIC OMBRE | SAMPLED IN COLORS COSMIC BLUE, PLUM NOIR

LUNA DRESS | AFTER SIX STYLE 68960MB | PLEATED METALLIC OMBRE | SAMPLED IN COLORS COSMIC BLUE, PLUM NOIR

LUNA DRESS | AFTER SIX STYLE 6896 | PLEATED METALLIC | SAMPLED IN COLORS METALLIC TAUPE, METALLIC SIENNA, METALLIC EVERGREEN