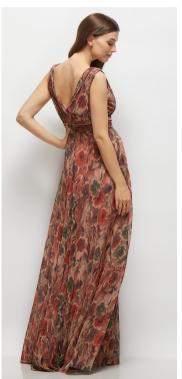

RAYNA DRESS | AFTER SIX STYLE 6894FP | NEU STRETCH CHARMUESE PRINTS | SAMPLED IN COLORS VINTAGE PRIMROSE, GOLDEN HOUR, MAGNOLIA SKY

WYLDER DRESS | AFTER SIX STYLE 6895 | PLEATED METALLIC | SAMPLED IN COLORS METALLIC SIENNA, METALLIC TAUPE, METALLIC LILAC, METALLIC EVERGREEN