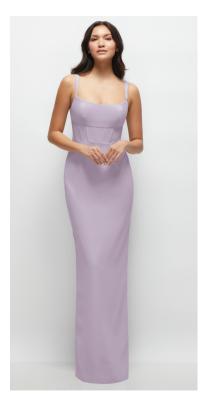

CHLOE DRESS | AFTER SIX STYLE 6897 | LUXE STRETCH SATIN | SAMPLED IN COLORS CASHMERE GRAY, COBALT BLUE, COGNAC