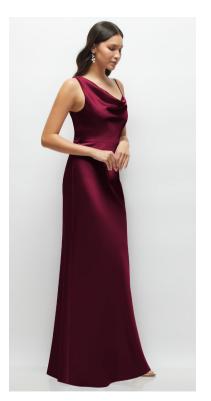

CHLOE DRESS | AFTER SIX STYLE 6897 | LUXE STRETCH SATIN | SAMPLED IN COLORS CASHMERE GRAY, COBALT BLUE, COGNAC